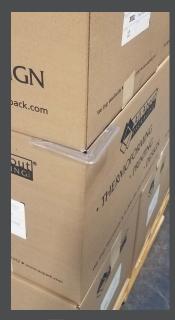

aapačk.com

Streich wra

- The safe way to wrap pallets
- Corner boards are safely held in place during wrapping
- Easy notch to start stretch wrap
- Protect palletized retail displays without the corner boards kicking out
- Start stretch wrap without corner boards
- Available in durable plastic or chipboard
- Recyclable