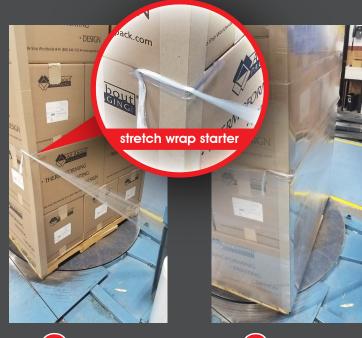

aapačk.com

Streich wra

- The safe way to wrap pallets
- Corner boards are safely held in place during wrapping
- Easy notch to start stretch wrap
- Protect palletized retail displays without the corner boards kicking out
- Start stretch wrap without corner boards
- Available in durable plastic or chipboard
- Recyclable