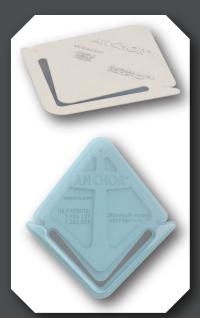

## **ANCHOR** CORNER BOARD LOCATOR & STRETCH WRAP STARTER

Available in Plastic & Chipboard Options

PACK

2 WRAP

3 SHIF

ANCHOR

Custom brandina available to

insert your company's logo

aapačk.com

Streich wra

- The safe way to wrap pallets
- Corner boards are safely held in place during wrapping
- Easy notch to start stretch wrap
- Protect palletized retail displays without the corner boards kicking out
- Start stretch wrap without corner boards
- Available in durable plastic or chipboard
- Recyclable